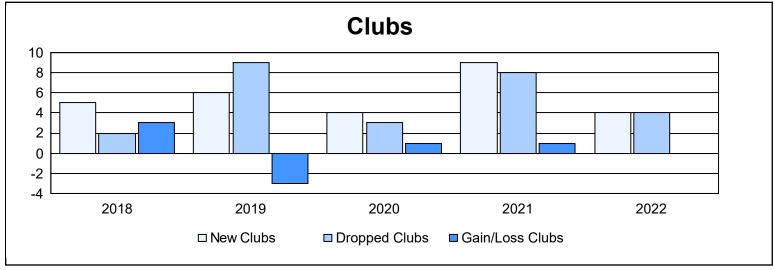

District 306 A1 As of June 2022 Cumulative

| Year      | New<br>Clubs | Dropped<br>Clubs | Gain/<br>Loss<br>Clubs | New<br>Members | Charter<br>Members | Reinstate<br>Members | Transfer<br>Members | Total<br>Member<br>Added | Total<br>Members<br>Dropped | Gain/<br>Loss<br>Members |
|-----------|--------------|------------------|------------------------|----------------|--------------------|----------------------|---------------------|--------------------------|-----------------------------|--------------------------|
| 2017-2018 | 5            | 2                | 3                      | 296            | 127                | 31                   | 4                   | 458                      | 258                         | 200                      |
| 2018-2019 | 6            | 9                | -3                     | 92             | 155                | 51                   | 18                  | 316                      | 641                         | -325                     |
| 2019-2020 | 4            | 3                | 1                      | 121            | 91                 | 6                    | 9                   | 227                      | 214                         | 13                       |
| 2020-2021 | 9            | 8                | 1                      | 199            | 252                | 78                   | 6                   | 535                      | 504                         | 31                       |
| 2021-2022 | 4            | 4                | 0                      | 215            | 134                | 69                   | 9                   | 427                      | 402                         | 25                       |
| Average   | 6            | 5                | 0                      | 185            | 152                | 47                   | 9                   | 393                      | 404                         | -11                      |