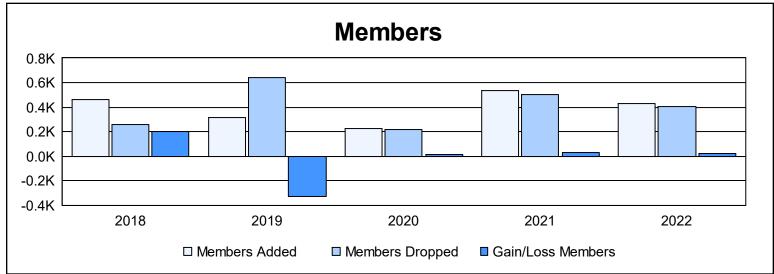

District 306 A1 As of June 2022 Cumulative

| Year      | New<br>Clubs | Dropped<br>Clubs | Gain/<br>Loss<br>Clubs | New<br>Members | Charter<br>Members | Reinstate<br>Members | Transfer<br>Members | Total<br>Member<br>Added | Total<br>Members<br>Dropped | Gain/<br>Loss<br>Members |
|-----------|--------------|------------------|------------------------|----------------|--------------------|----------------------|---------------------|--------------------------|-----------------------------|--------------------------|
| 2017-2018 | 5            | 2                | 3                      | 296            | 127                | 31                   | 4                   | 458                      | 258                         | 200                      |
| 2018-2019 | 6            | 9                | -3                     | 92             | 155                | 51                   | 18                  | 316                      | 641                         | -325                     |
| 2019-2020 | 4            | 3                | 1                      | 121            | 91                 | 6                    | 9                   | 227                      | 214                         | 13                       |
| 2020-2021 | 9            | 8                | 1                      | 199            | 252                | 78                   | 6                   | 535                      | 504                         | 31                       |
| 2021-2022 | 4            | 4                | 0                      | 215            | 134                | 69                   | 9                   | 427                      | 402                         | 25                       |
| Average   | 6            | 5                | 0                      | 185            | 152                | 47                   | 9                   | 393                      | 404                         | -11                      |